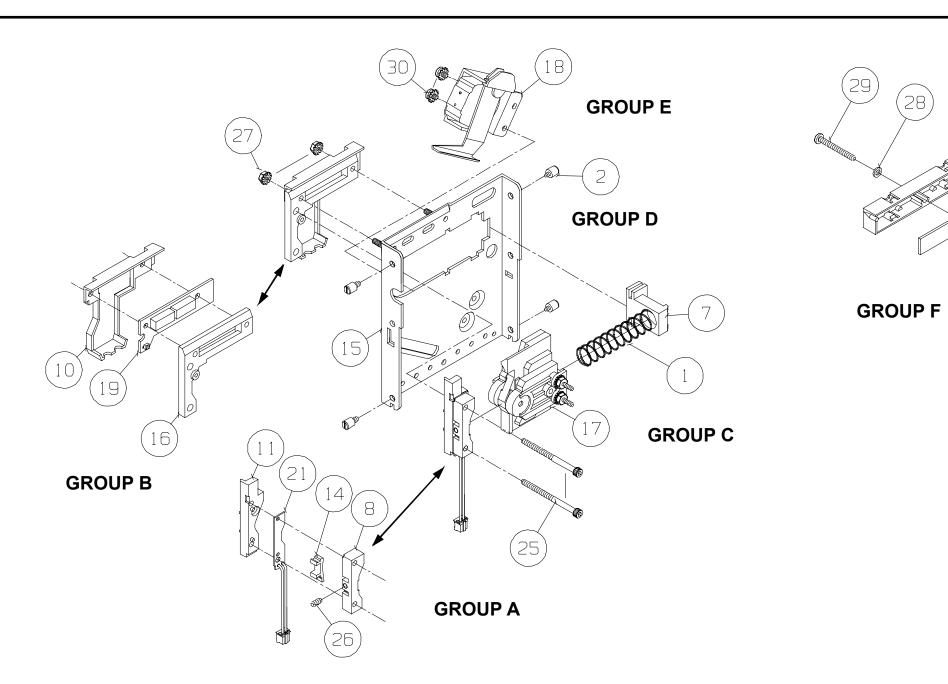

З

| "PLUG-IN"                                                                          | 23 31                                                                                                            |                      |     | /<br>>//             |               |
|------------------------------------------------------------------------------------|------------------------------------------------------------------------------------------------------------------|----------------------|-----|----------------------|---------------|
| GRO                                                                                | OUP G                                                                                                            |                      | 13) |                      |