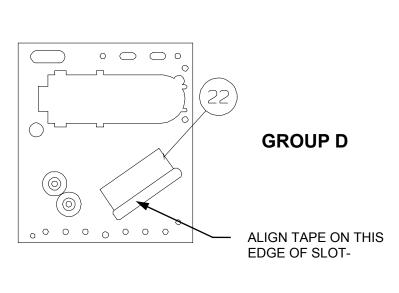

З

| "PLUG-IN"                                                                          | 23 31                                                                                                            |                      |     | /<br>>//             |               |
|------------------------------------------------------------------------------------|------------------------------------------------------------------------------------------------------------------|----------------------|-----|----------------------|---------------|
| GRO                                                                                | OUP G                                                                                                            |                      | 13) |