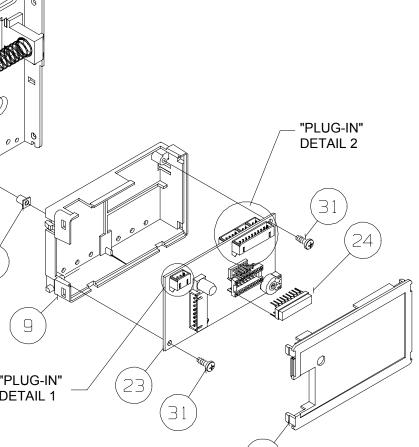

of and<br>y information of<br>. The drawing                               | CRITICAL SYMBOLS<br>= CUSTOMER                                                                                   | DRAWN<br>CHKD<br>APP | DF  | DATE<br>DATE<br>DATE | 4/19/02       |
| upon request and is<br>disclosed without<br>on and will not be<br>crimental to the |                                                                                                                  | DWG ND. 0992-000001  |     |                      |               |
| chanisns.                                                                          | SIZE: B SCALE:                                                                                                   | FINISH:              |     |                      | SHT 1 DF 1    |





"PLUG-IN"

FOR