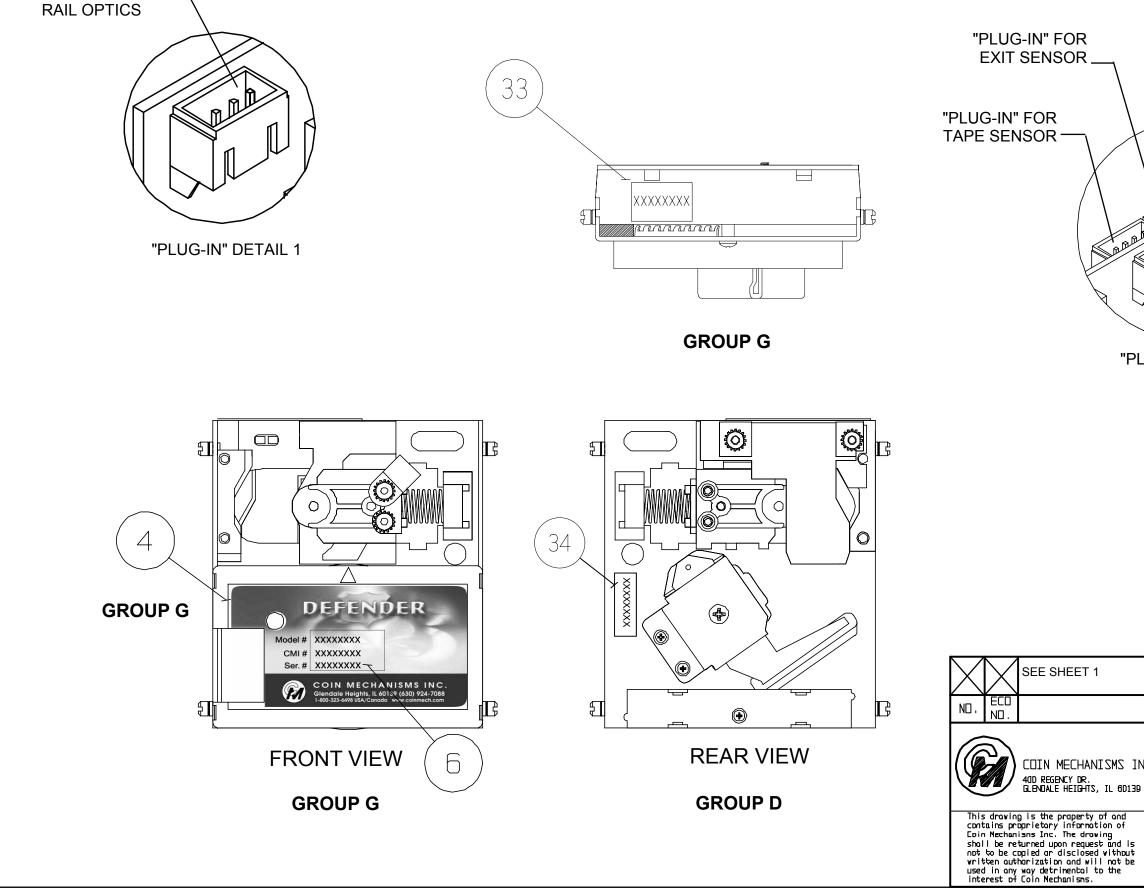

З

| "PLUG-IN"                                                                          | 23 31                                                                                                            |                      |     | /<br>>//             |               |
|------------------------------------------------------------------------------------|------------------------------------------------------------------------------------------------------------------|----------------------|-----|----------------------|---------------|
| GRO                                                                                | OUP G                                                                                                            |                      | 13) |                      |               |
| ED FOR PRODUCTIO                                                                   | N                                                                                                                |                      |     |                      | 4/19/02<br>DF |
|                                                                                    | REVISIONS                                                                                                        |                      |     |                      | DATE/BY       |
| MECHANISMS INC .<br>ENCY DR.<br>E HEIGHTS, IL 60139                                | TOLERANCES<br>NOT SPECIFIED<br>FRACTIONS= ± 1/64<br>ANGLES= ±1*<br>.XX= ±.010<br>.XXX= ±.005<br>HOLE DIA.= ±.002 |                      |     |                      |               |
| property of and<br>y information of<br>. The drawing                               | CRITICAL SYMBOLS<br>= CUSTOMER                                                                                   | DRAWN<br>CHKD<br>APP | DF  | DATE<br>DATE<br>DATE | 4/19/02       |
| upon request and is<br>disclosed without<br>on and will not be<br>crimental to the |                                                                                                                  | DWG ND. 0992-000001  |     |                      |               |
| chanisns.                                                                          | SIZE: B SCALE:                                                                                                   | FINISH:              |     |                      | SHT 1 DF 1    |

"PLUG-IN"

FOR