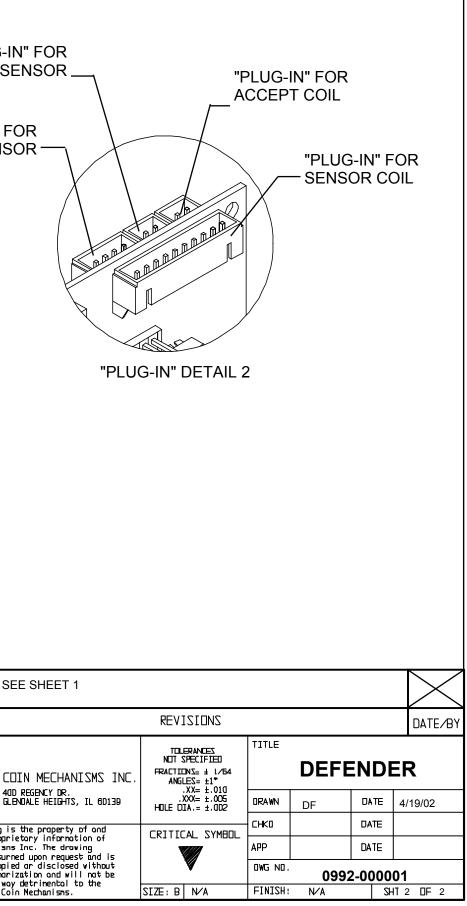

З

| "PLUG-IN"                                                                          | 23 31                                                                                                            |                      |     | /<br>>//             |               |
|------------------------------------------------------------------------------------|------------------------------------------------------------------------------------------------------------------|----------------------|-----|----------------------|---------------|
| GRO                                                                                | OUP G                                                                                                            |                      | 13) |                      |               |
| ED FOR PRODUCTIO                                                                   | N                                                                                                                |                      |     |                      | 4/19/02<br>DF |
|                                                                                    | REVISIONS                                                                                                        |                      |     |                      | DATE/BY       |
| MECHANISMS INC .<br>ENCY DR.<br>E HEIGHTS, IL 60139                                | TOLERANCES<br>NOT SPECIFIED<br>FRACTIONS= ± 1/64<br>ANGLES= ±1*<br>.XX= ±.010<br>.XXX= ±.005<br>HOLE DIA.= ±.002 |                      |     |                      |               |
| property of and<br>y information of<br>. The drawing                               | CRITICAL SYMBOLS<br>= CUSTOMER                                                                                   | DRAWN<br>CHKD<br>APP | DF  | DATE<br>DATE<br>DATE | 4/19/02       |
| upon request and is<br>disclosed without<br>on and will not be<br>crimental to the |                                                                                                                  | DWG ND. 0992-000001  |     |                      |               |
| chanisns.                                                                          | SIZE: B SCALE:                                                                                                   | FINISH:              |     |                      | SHT 1 DF 1    |

"PLUG-IN"

FOR